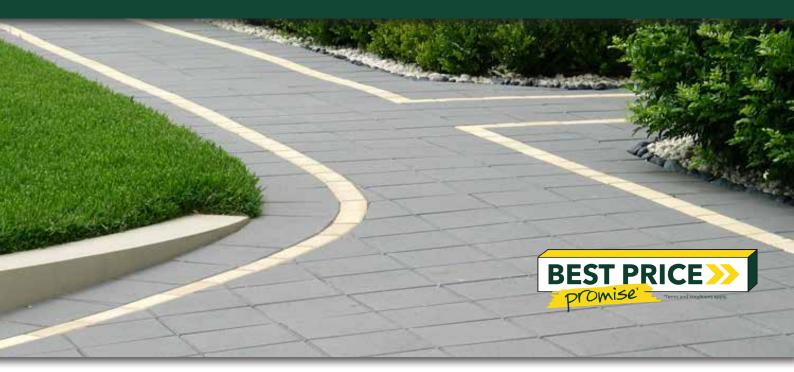

## **COURTYARD PAVER**

#### SUITABLE FOR

- Driveway safe (50mm and 60mm only)
- Courtyards, entertaining areas and patios
- Garden paths, stepping stones and walkways