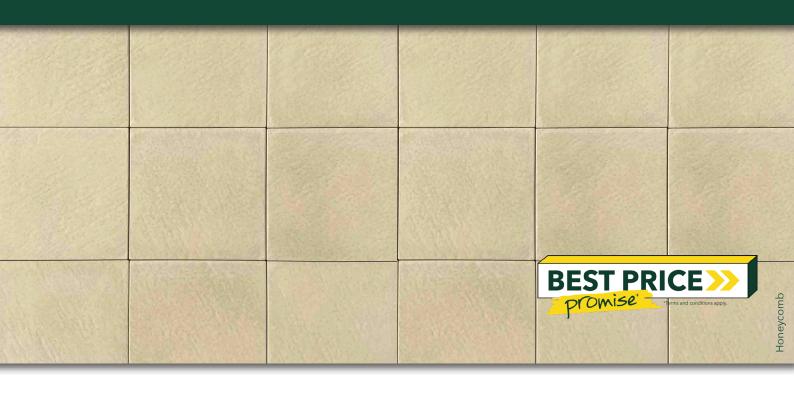

#### **FEATURES**

- Slip resistant
- Lightly textured
- Durable and hardwearing
- New colour range
- Free samples available

## **SUITABLE FOR**

- Patios and alfresco
- Courtyards
- Entertaining areas
- Pathways and walkways
- Stepping stones

| Specifications | Size             | No. per m² | Weight per m² | m² per pallet |
|----------------|------------------|------------|---------------|---------------|
| Attenstone     | 400 x 400 x 40mm | 6.25       | 92kg          | 15.36         |