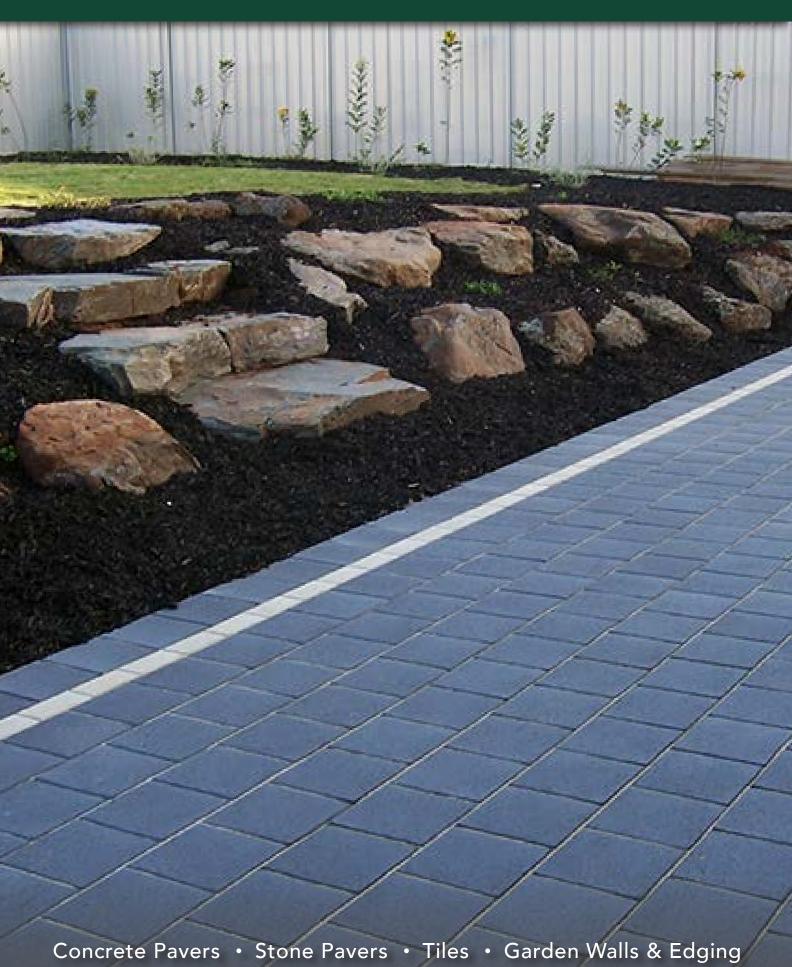

# **FLAGSTONE PAVER**

Retaining Walls • Concrete Sleepers • Concrete Blocks • Wall Cladding

#### **SUITABLE FOR**

- Driveway safe (50mm and 60mm only)
- Courtyards, entertaining areas and patios
- Garden paths and walkways

200 x 200 x 40mm

200 x 200 x 50mm

250 x 250 x 40mm

250 x 250 x 50mm

Biscuit Blend