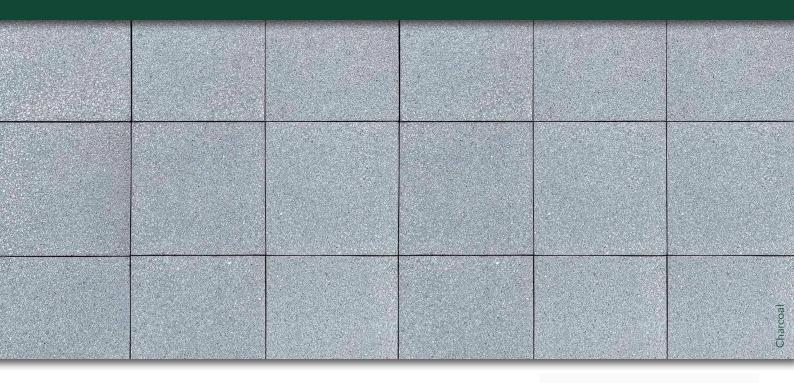

# TERRAZZO TEXTURED PAVERS

#### **FEATURES**

- Marble chippings set into cement
- Textured finish
- Salt resistant
- Durable and hardwearing
- Made in South Australia
- Free samples available

<sup>\*</sup>Terrazzo pavers must be laid with tile spaces.