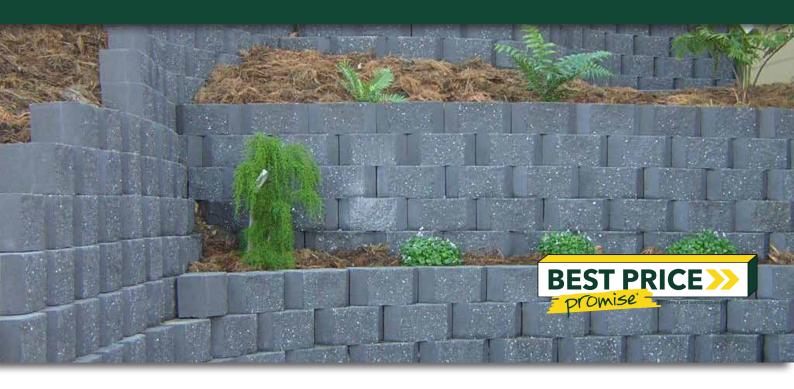

#### **SUITABLE FOR**

- Straight and curved walls
- Retaining walls
- Garden walls and beds
- Terraced walls
- Steps
- Firepits

| Specifications | Size (w x h x d)  | No. per m² | Weight per unit | Units per pallet |
|----------------|-------------------|------------|-----------------|------------------|
| Backyard Block | 390 x 190 x 180mm | 14         | 20kg each       | 90               |

#### **COLOUR RANGE\***

Limestone

Bluestone

\*Colours are an indication only. Always sight physical product colour samples before purchase.

www.australianpaving.com.au