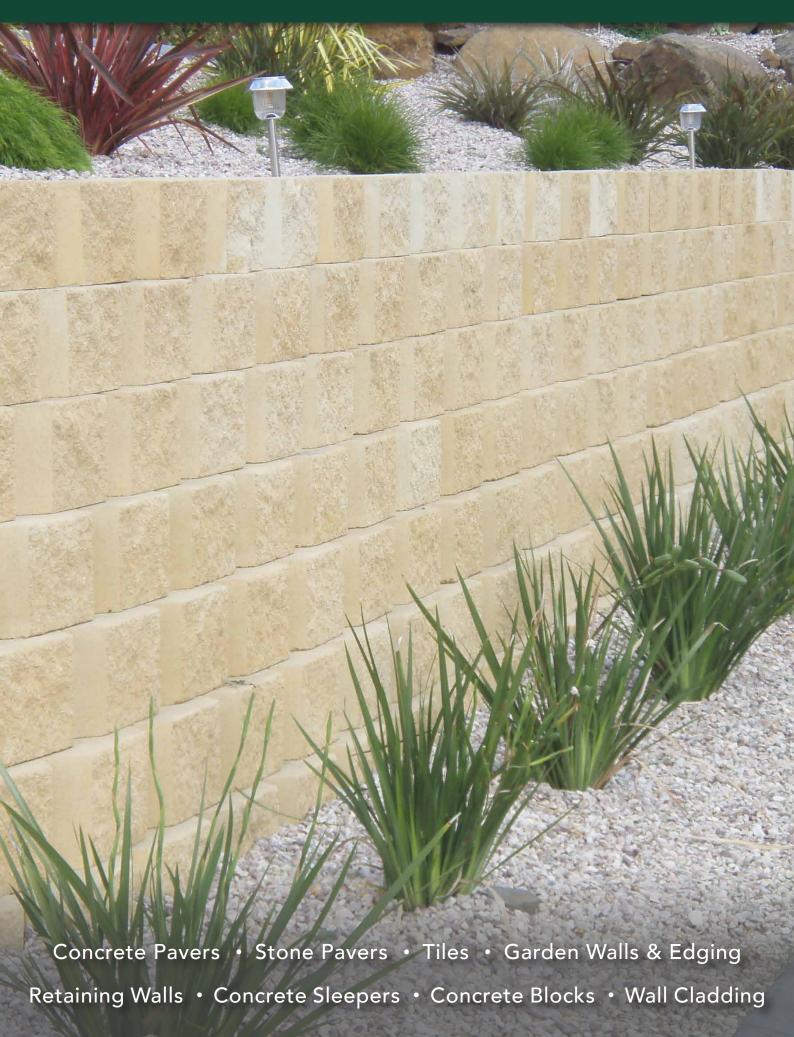

#### **SUITABLE FOR**

- Straight and curved walls
- Retaining walls
- Garden walls and beds
- Terraced walls
- Steps
- Firepits

| Specifications | Size (w x h x d)  | No. per m² | Weight per unit | Units per pallet |
|----------------|-------------------|------------|-----------------|------------------|
| Backyard Block | 390 x 190 x 180mm | 14         | 20kg each       | 90               |

#### **COLOUR RANGE\***

Limestone

Bluestone

\*Colours are an indication only. Always sight physical product colour samples before purchase.

www.australianpaving.com.au