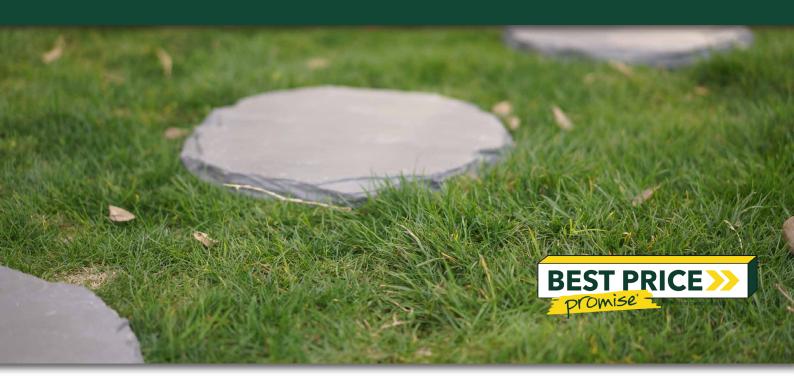

## **SUITABLE FOR**

- Garden pathways
- Lawn pathways
- Stepping stones
- Fill the cavity between the step stones with mulch, pebbles or stone

| Specifications | Size                  | Units Per Pallet | Weight per unit |
|----------------|-----------------------|------------------|-----------------|
| Rectangular    | 400 x 600 x 30 - 40mm | 54               | 20kg            |
| Round          | 400 x 30 - 40mm       | 75               | 10kg            |