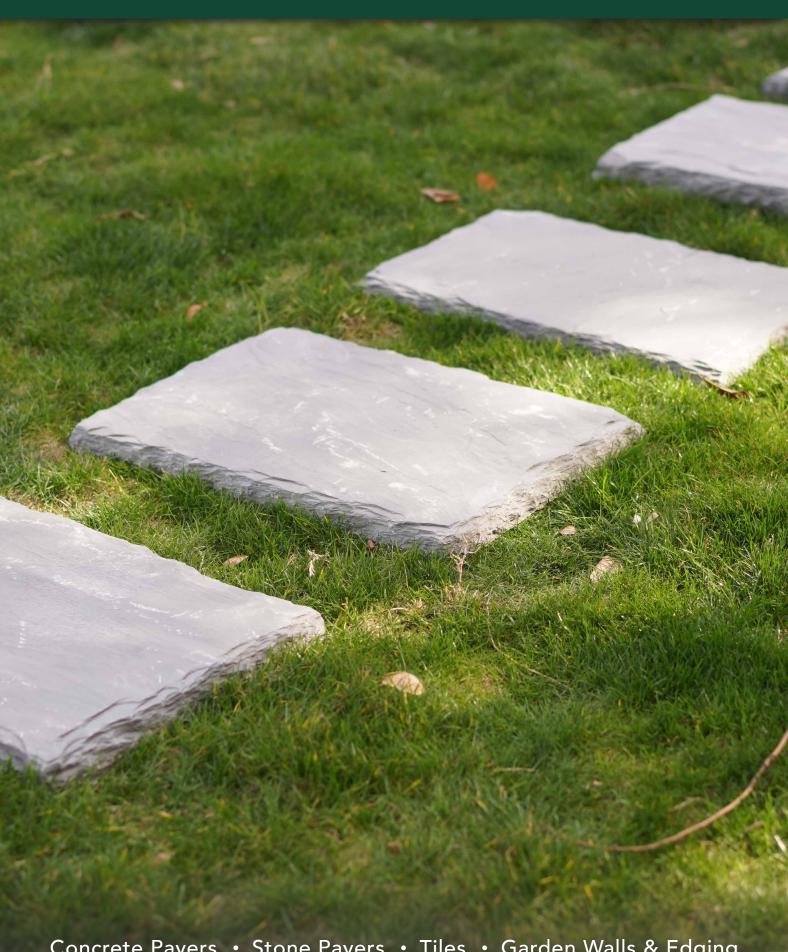

#### **FEATURES**

- Slate textured finish
- Slip resistant
- Great for DIY
- Free samples available

## **SUITABLE FOR**

- Garden pathways
- Lawn pathways
- Stepping stones
- Fill the cavity between the step stones with mulch, pebbles or stone

| Specifications | Size                  | Units Per Pallet | Weight per unit |
|----------------|-----------------------|------------------|-----------------|
| Rectangular    | 400 x 600 x 30 - 40mm | 54               | 20kg            |
| Round          | 400 x 30 - 40mm       | 75               | 10kg            |