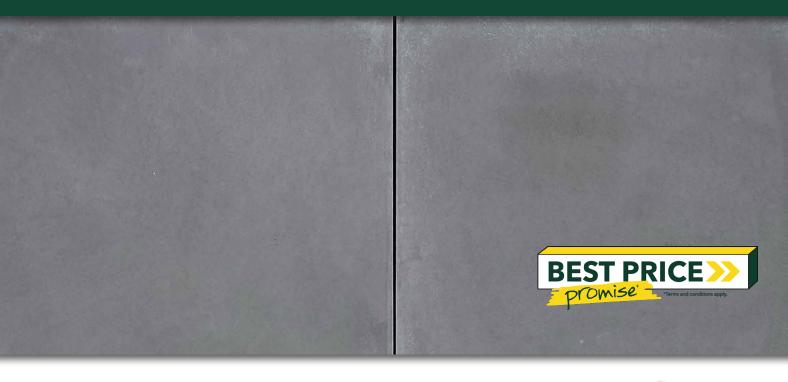

### **FEATURES**

- Smooth surface
- Slip resistant
- Durable and hardwearing
- Free samples available

### **SUITABLE FOR**

- Alfresco areas
- Entertaining areas
- Patios
- Garden paths and walkways

| Specifications | Size (w x d x h) | No. per m² | Weight per m² | m² per pallet |
|----------------|------------------|------------|---------------|---------------|
| Alfresco Paver | 500 x 500 x 40   | 4          | 85kg          | 15            |
| Bullnose       | 500 x 350 x 40   | N/A        | 15kg each     | 72 units      |