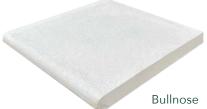

### **SUITABLE FOR**

- Alfresco areas
- Entertaining areas
- Patios
- Garden paths and walkways

| Specifications | Size (w x d x h) | No. per m² | Weight per m² | m² per pallet |
|----------------|------------------|------------|---------------|---------------|
| Alfresco Paver | 500 x 500 x 40   | 4          | 85kg          | 15            |
| Bullnose       | 500 x 350 x 40   | N/A        | 15kg each     | 72 units      |