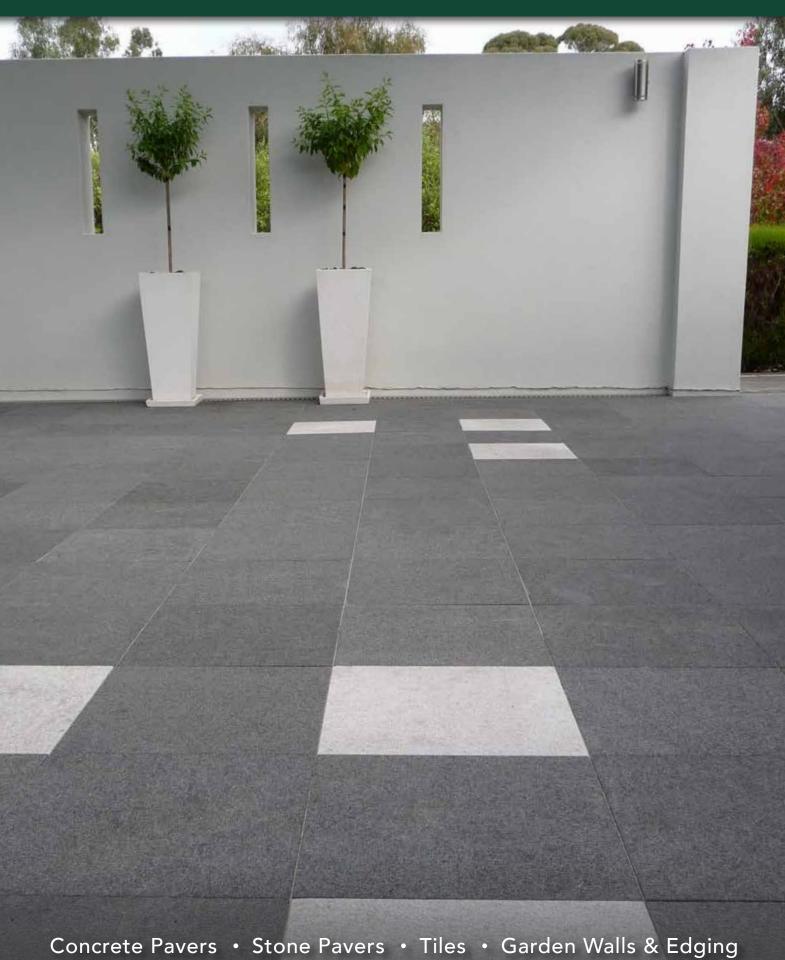

## **SUITABLE FOR**

- Pool areas
- Indoor and outdoor applications
- Courtyards, entertaining areas and patios
- Garden paths, stepping stones and walkways

| Specifications | Size                | No. per m² | Weight per m <sup>2</sup> OR unit | m² per pallet OR unit |
|----------------|---------------------|------------|-----------------------------------|-----------------------|
| Paver          | 400 x 400 x 30mm    | 6.25       | 90kg                              | 11.2                  |
| Bullnose       | 400 x 400 x 30mm    | N/A        | 14.4kg each                       | 70 units              |
| Rebated Edge   | 600 x 400 x 30/70mm | N/A        | 23kg each                         | 40 units              |

## **COLOUR RANGE\***

Grey Granite

\*Colours are an indication only. Always sight physical product colour samples before purchase.

www.australianpaving.com.au

2 V3