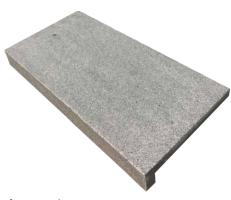

## **SUITABLE FOR**

- Pool areas
- Indoor and outdoor applications
- Courtyards, entertaining areas and patios
- Garden paths, stepping stones and walkways

| Specifications | Size                | No. per m² | Weight per m <sup>2</sup> OR unit | m² per pallet OR unit |
|----------------|---------------------|------------|-----------------------------------|-----------------------|
| Paver          | 400 x 400 x 30mm    | 6.25       | 90kg                              | 11.2                  |
| Bullnose       | 400 x 400 x 30mm    | N/A        | 14.4kg each                       | 70 units              |
| Rebated Edge   | 600 x 400 x 30/70mm | N/A        | 23kg each                         | 40 units              |