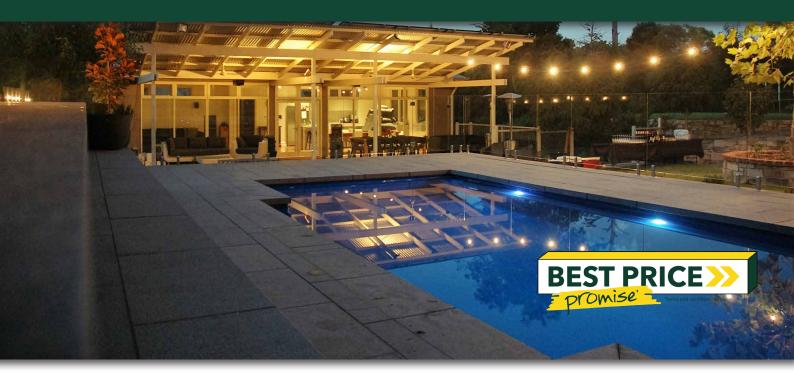

## **SUITABLE FOR**

- Pool areas
- Indoor and outdoor applications
- Courtyards, entertaining areas and patios
- Garden paths, stepping stones and walkways

| Specifications | Size                | No. per m² | Weight per m <sup>2</sup> OR unit | m² per pallet OR unit |
|----------------|---------------------|------------|-----------------------------------|-----------------------|
| Paver          | 400 x 400 x 30mm    | 6.25       | 90kg                              | 11.2                  |
| Bullnose       | 400 x 400 x 30mm    | N/A        | 14.4kg each                       | 70 units              |
| Rebated Edge   | 600 x 400 x 30/70mm | N/A        | 23kg each                         | 40 units              |