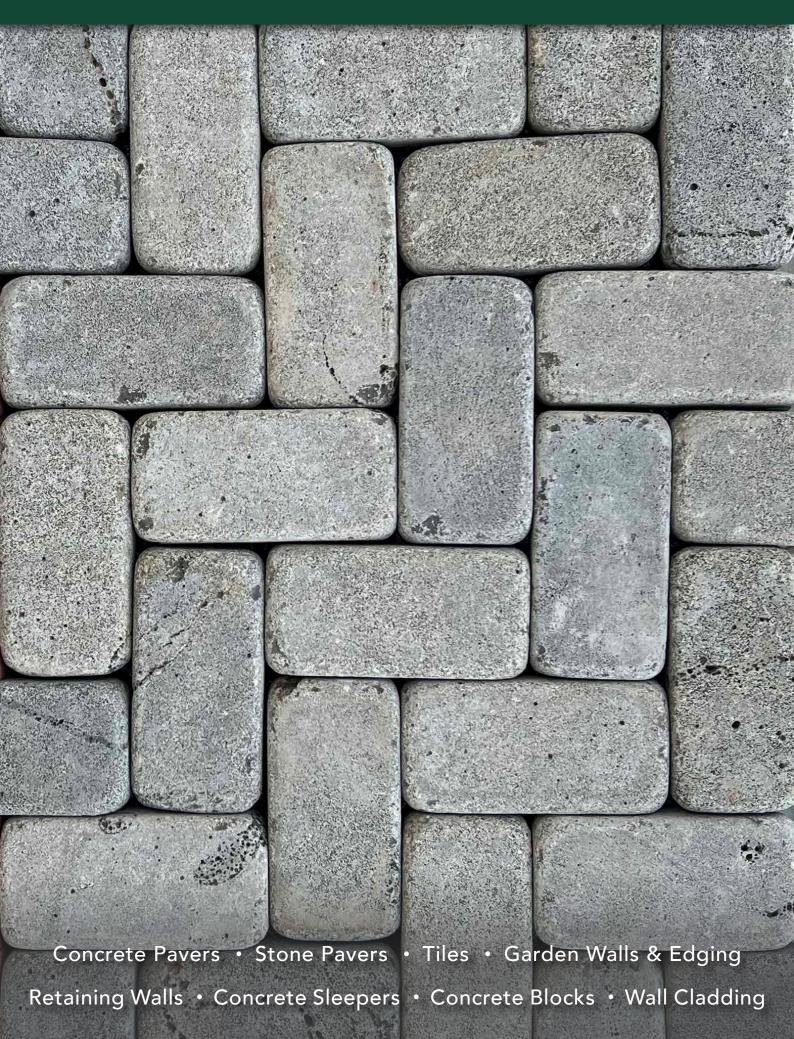

# **DRIVEWAY COBBLES**

### **FEATURES**

- Basalt, hard volcanic stone
- Tumbled cobbles
- Lightweight and easy to install
- Great for DIY projects
- Free samples available

### **SUITABLE FOR**

- Driveways
- Patios and courtyards
- Pathways
- Garden edging
- Garden walls

| Specifications  | Size (w x h x d) | No. per m2 | Weight per m2 | m2 per pallet |
|-----------------|------------------|------------|---------------|---------------|
| Driveway Cobble | 200 x 100 x 50   | 50         | 125kg         | 15            |

#### **COLOUR RANGE\***

Basalt

\*Colours are an indication only. Always sight physical product colour samples before purchase.

www.australianpaving.com.au

**V3**