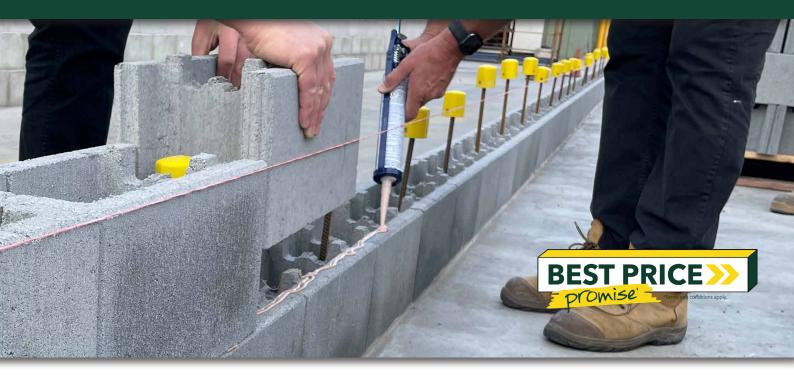

#### **FEATURES**

- Great for DIY
- Self locating lugs like Lego blocks
- Lightweight
- Sustainable concrete block option
- Free samples available