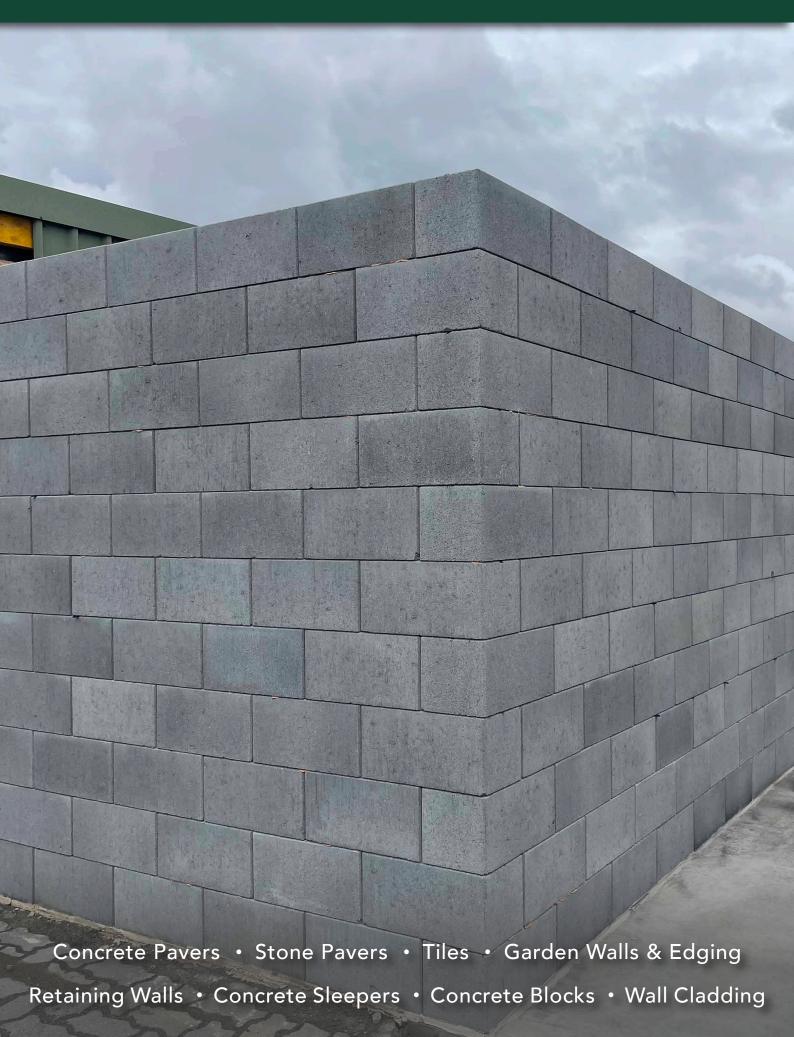

# **GREY EASY LOCK BLOCK**

## **SUITABLE FOR**

- Retaining walls
- Boundary walls
- Raised garden beds
- Fire pits
- Build unreinforced walls to 600mm

| Specifications    | Size (w x h x d)  | No. per m² | Weight per unit | Units per pallet |
|-------------------|-------------------|------------|-----------------|------------------|
| Block             | 400 x 200 x 200mm | N/A        | 12kg            | 90               |
| Corner - Full End | 400 x 200 x 200mm | N/A        | 12.80kg         | 90               |
| Half Block        | 200 x 200 x 200mm | N/A        | 7.80kg          | 180              |
| Pier Block        | 400 x 200 x 200mm | N/A        | 12.80kg         | 90               |