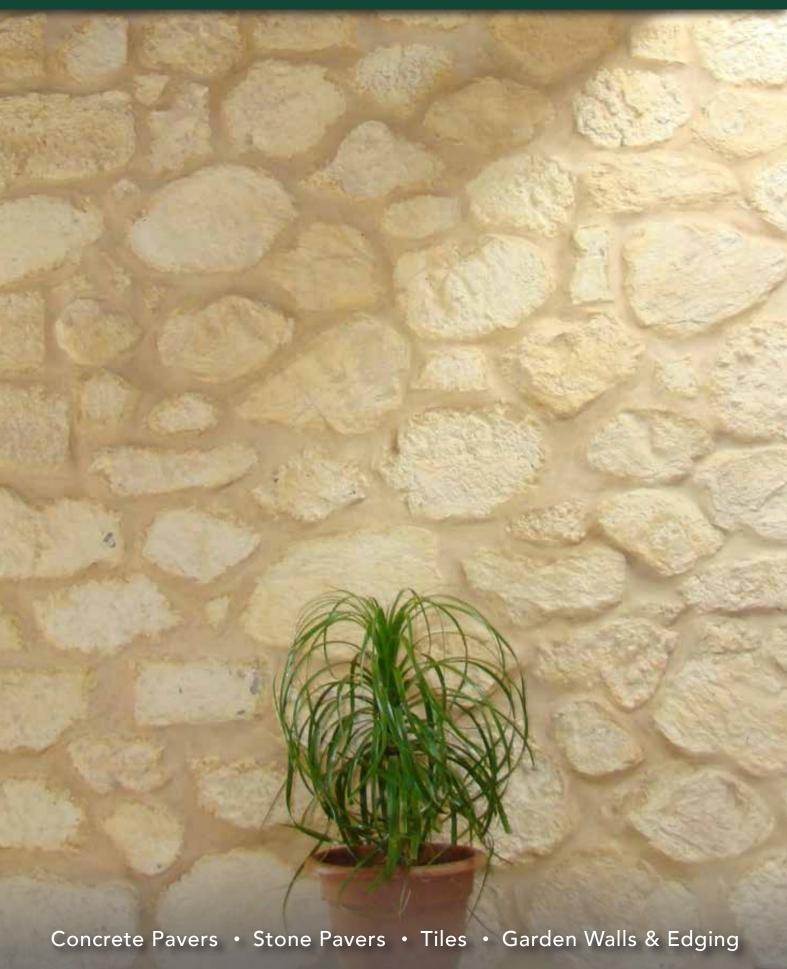

# **SOUTH COAST LIMESTONE**

Retaining Walls • Concrete Sleepers • Concrete Blocks • Wall Cladding

## **SUITABLE FOR**

- Wall cladding
- Retaining walls
- Fireplaces
- Feature walls

Fine Line Pointing

Due to the natural resources that are used in production this product it is subject to batch colour variations. Samples you receive may also be slightly different to what is received. This product has a V2 variance rating. Always ensure when ordering you calculate the area correctly adding extra for cutting and allowing for any extensions to the project that may occur.