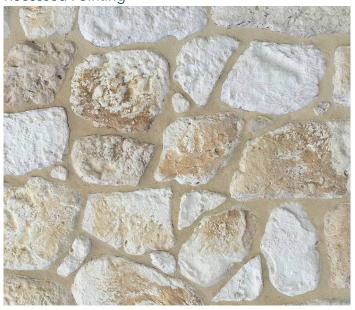

# **SOUTH COAST LIMESTONE**





Retaining Walls • Concrete Sleepers • Concrete Blocks • Wall Cladding

# SOUTH COAST LIMESTONE



#### **FEATURES**

- Improves with age
- Inspired by native stone
- Capping and corners available
- Free samples available

### **COLOUR RANGE\***

Recessed Pointing



## **SUITABLE FOR**

- Wall cladding
- Retaining walls
- Fireplaces
- Feature walls

Fine Line Pointing



Due to the natural resources that are used in production this product it is subject to batch colour variations. Samples you receive may also be slightly different to what is received. This product has a V2 variance rating. Always ensure when ordering you calculate the area correctly adding extra for cutting and allowing for any extensions to the project that may occur.



www.australianpaving.com.au