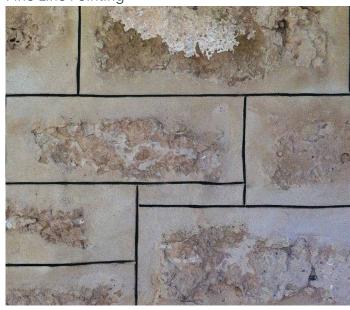

#### **FEATURES**

- Improves with age
- Inspired by native stone
- Capping and corners available
- Free samples available

### **COLOUR RANGE\***

Recessed Pointing

## **SUITABLE FOR**

- Wall cladding
- Retaining walls
- Fireplaces
- Feature walls

Fine Line Pointing

Due to the natural resources that are used in production this product it is subject to batch colour variations. Samples you receive may also be slightly different to what is received. This product has a V2 variance rating. Always ensure when ordering you calculate the area correctly adding extra for cutting and allowing for any extensions to the project that may occur.